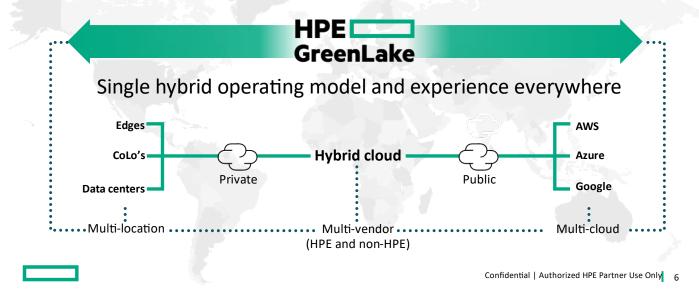

#### HPE's Comprehensive Strategy:

HPE's strategy integrates several advanced technologies and solutions that are particularly beneficial for the healthcare, insurance, and telecom industries:

- **HPE GreenLake Edge-to-Cloud Platform:** This platform delivers the cloud experience onpremises, providing operational agility and ease of workload management. It enables businesses to scale as needed, reducing capital expenditures and improving efficiency.
- **Hybrid Cloud Solutions:** HPE's hybrid cloud solutions allow businesses to seamlessly integrate on-premises infrastructure with public and private clouds. This ensures flexibility, improved performance, and the ability to handle diverse workloads.
- **OpsRamp:** This IT operations management platform helps organizations monitor, manage, and optimize their IT infrastructure. OpsRamp enhances efficiency, reduces downtime, and improves the overall performance of IT operations.
- Al Integration: HPE's Al solutions offer advanced analytics and machine learning capabilities. These solutions enable businesses to derive actionable insights from their data, improving decision-making, operational efficiency, and customer experience.

## **Complete your cloud strategy**

with the cloud that comes to you

"We are thrilled to partner with HPE to bring the GreenLake offering to our clients," said George Resto, CEO of The Cervantes Group. "This partnership underscores our commitment to providing cutting-edge solutions that drive efficiency, scalability, and innovation in the healthcare, insurance, and telecom industries. With HPE GreenLake, our customers can achieve greater operational agility and cost savings while enhancing their IT capabilities."