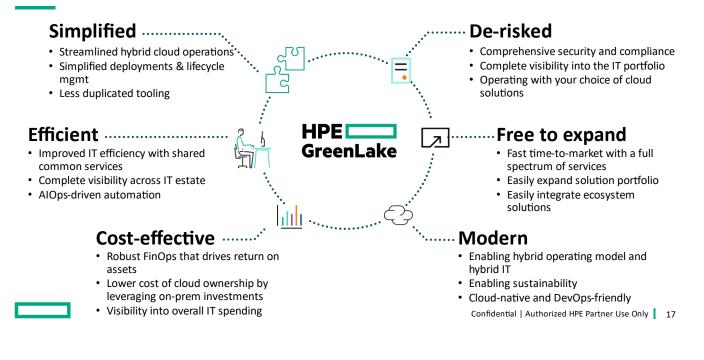

### Key Benefits of HPE GreenLake for Customers:

- **Operational Agility:** Organizations can rapidly deploy new applications and services, enhancing their ability to respond to market changes and customer demands.
- **Cost Efficiency:** By shifting to an as-a-service model, businesses can optimize their IT spending and reduce upfront capital expenditures.
- **Scalability:** With the flexibility to scale IT resources up or down based on real-time needs, companies can ensure they are always equipped to handle their workload.
- **Enhanced Security:** HPE GreenLake offers advanced security features that protect sensitive data, which is crucial for industries dealing with personal and confidential information.
- **Simplified IT Management:** Streamlined operations allow IT teams to focus on strategic initiatives rather than routine maintenance and infrastructure management.

## HPE GreenLake solves customer challenges

Choosing a leading solution for your hybrid cloud journey